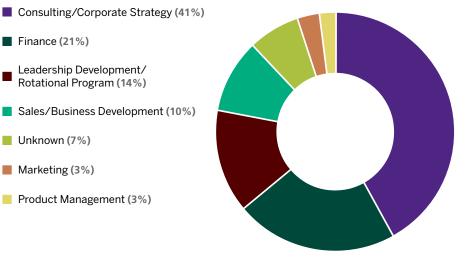

# **Function of accepted** employment

- Finance (21%)
- Leadership Development/ Rotational Program (14%)
- Sales/Business Development (10%)
- Unknown (7%)
- Marketing (3%)
- Product Management (3%)

Europe