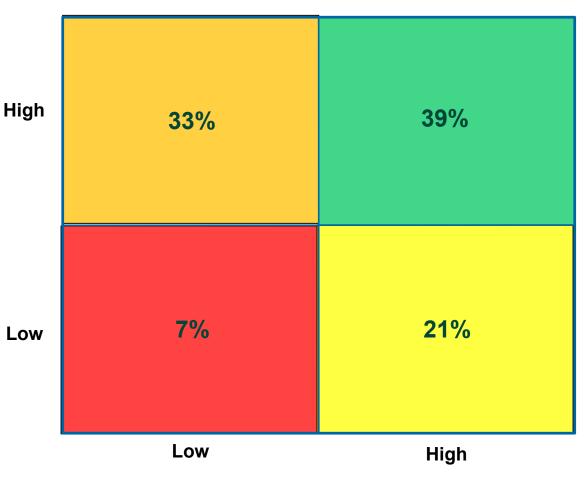

# How impacted is your business by COVID-19\*?

### Ivey business resilience matrix

Financial resilience

· Access to credit

Manageable fixed cost burden

Corporate parent can shelter

Strong balance sheet (cash, low debt)

\*Based on Ivey webinar poll April 2, 2020

### Business model resilience

- Staple or even counter-cyclical purchase category
- Low to moderate \$ outlay
- Digital or *digitizable* (contactless) purchase + fulfillment