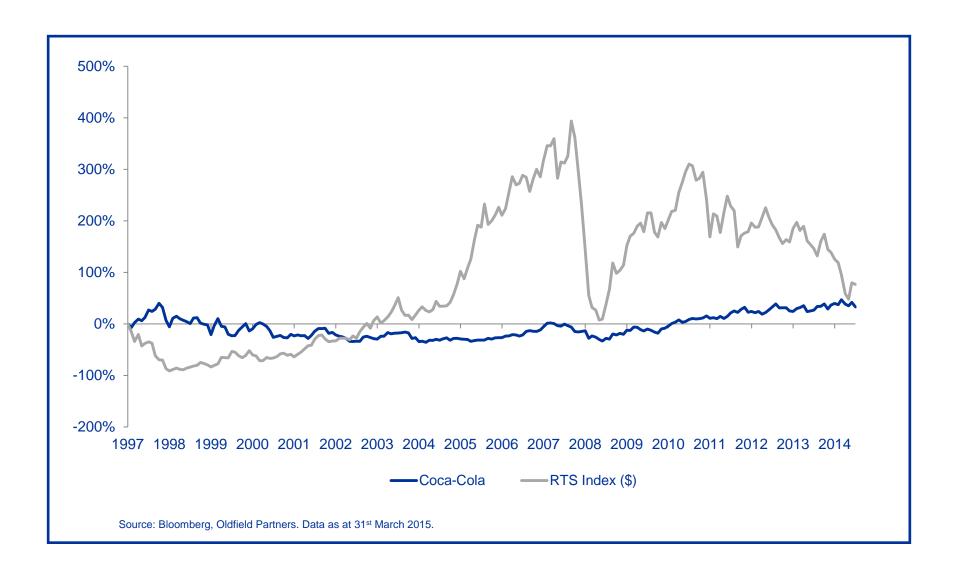

## Ben Graham Centre's 2015 Value Investing Conference 15<sup>th</sup> April, 2015

# Patience, Patience, Patience Richard Oldfield

Oldfield Partners www.oldfieldpartners.com

### Coca-Cola vs Russian equity market (\$) (capital return)



### Coca-Cola vs Russian equity market (\$) (capital return)







March 2009

#### Reinvesting When Terrified

Jeremy Grantham





#### Graham & Dodd P/E – prospective returns



#### U.S./rest of world performance









#### US long-term real equity returns



#### Important information

Oldfield Partners LLP is authorised and regulated by the Financial Conduct Authority.

Oldfield Partners LLP has approved and issued this communication for use by the Client. It should not be provided to third parties without the consent of Oldfield Partners LLP. Information contained in this communication must not be construed as giving investment advice within or outside the United Kingdom. This document is not a solicitation or offer of investment services. Any reference to stocks is only for illustrative purposes and opinions expressed herein may be change