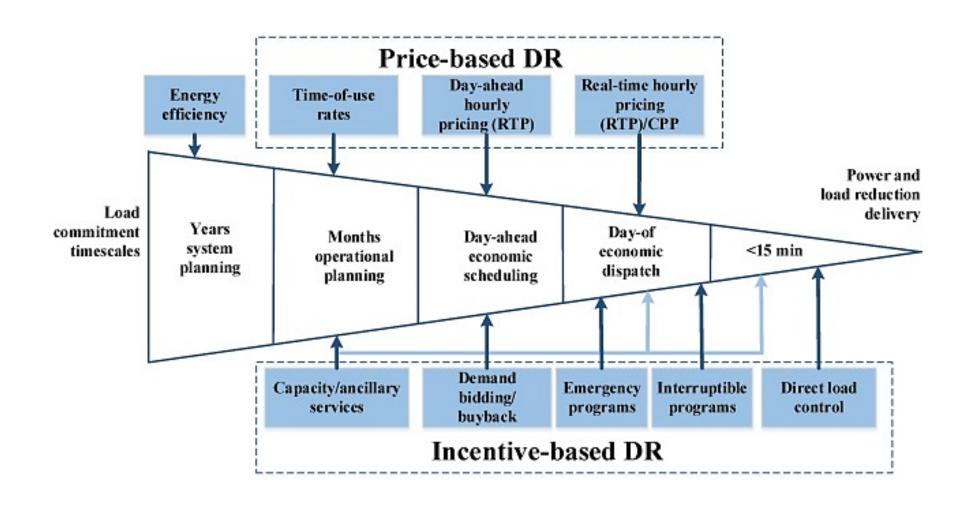

# Large Industrial Interruptible Rider (LIIR)





### Extra Large Industrial Active Demand Control (ELIADC) Tariff



Graph showing 13 Dec 2022 - challenging few days of wind & load, used PHP for load following.



# Time-Varying Pricing (TVP) Tariffs

#### Critical Peak Pricing



# November to March (5 Months) SSS SS Peak Off-Peak Peak Off-Peak April to October (7 Months) SSUmmer Savings

# **Domestic Critical Peak Pricing**



Modernizing

Retail Pricing

## Multi-unit Residential Building (MURB) Time-of-Use Tariff









wholesale and renewable to retail market developments

customer renewables programs

large scale renewable procurements

hydrogen and ammonia production industry

More Access to Energy Act (NSIESO, NSEB)