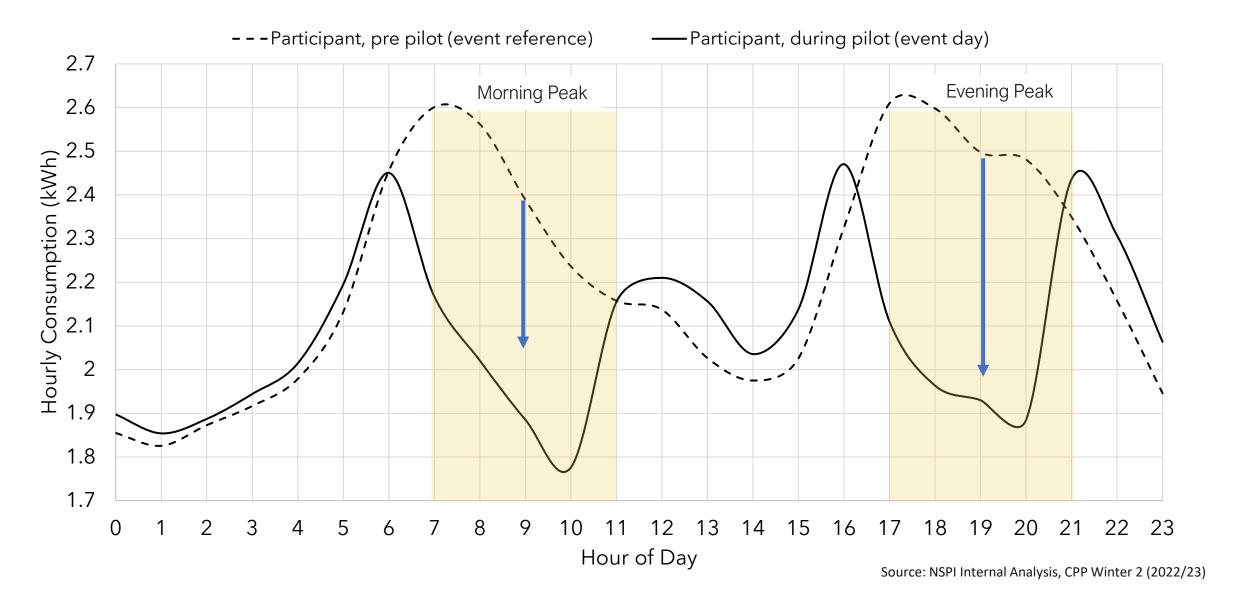

# Large Industrial Interruptible Rider (LIIR)





### Extra Large Industrial Active Demand Control (ELIADC) Tariff



Graph showing 13 Dec 2022 - challenging few days of wind & load, used PHP for load following.



# Time-Varying Pricing (TVP) Tariffs

#### Critical Peak Pricing



# November to March (5 Months) SSS SS Peak Off-Peak Peak Off-Peak April to October (7 Months) SSUmmer Savings

# **Domestic Critical Peak Pricing**



Modernizing

Retail Pricing

## Multi-unit Residential Building (MURB) Time-of-Use Tariff









wholesale and renewable to retail market developments

customer renewables programs

large scale renewable procurements

hydrogen and ammonia production industry

More Access to Energy Act (NSIESO, NSEB)