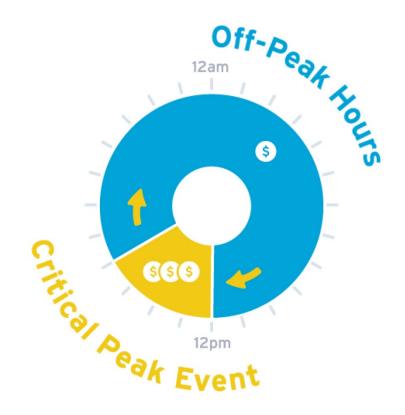

# Large Industrial Interruptible Rider (LIIR)





### Extra Large Industrial Active Demand Control (ELIADC) Tariff



Graph showing 13 Dec 2022 - challenging few days of wind & load, used PHP for load following.



# Time-Varying Pricing (TVP) Tariffs

#### Critical Peak Pricing



# November to March (5 Months) SSS SS Peak Off-Peak Peak Off-Peak April to October (7 Months) SSUmmer Savings

# **Domestic Critical Peak Pricing**



Modernizing

Retail Pricing

## Multi-unit Residential Building (MURB) Time-of-Use Tariff









wholesale and renewable to retail market developments

customer renewables programs

large scale renewable procurements

hydrogen and ammonia production industry

More Access to Energy Act (NSIESO, NSEB)