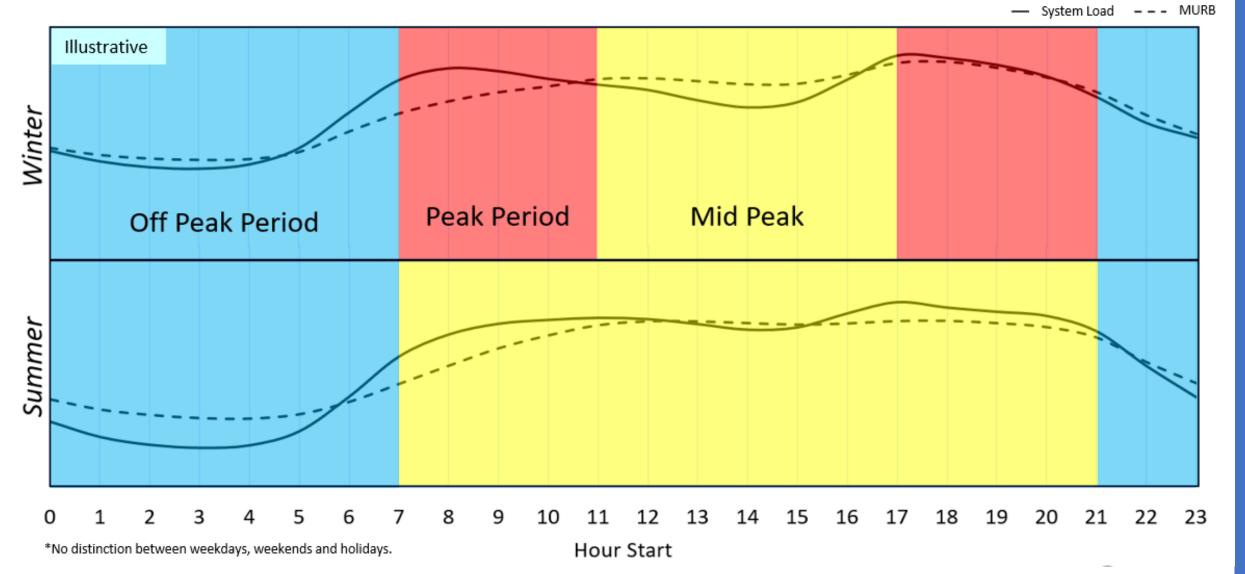

## Multi-unit Residential Building (MURB) Time-of-Use Tariff

wholesale and renewable to retail market developments

customer renewables programs

large scale renewable procurements

hydrogen and ammonia production industry