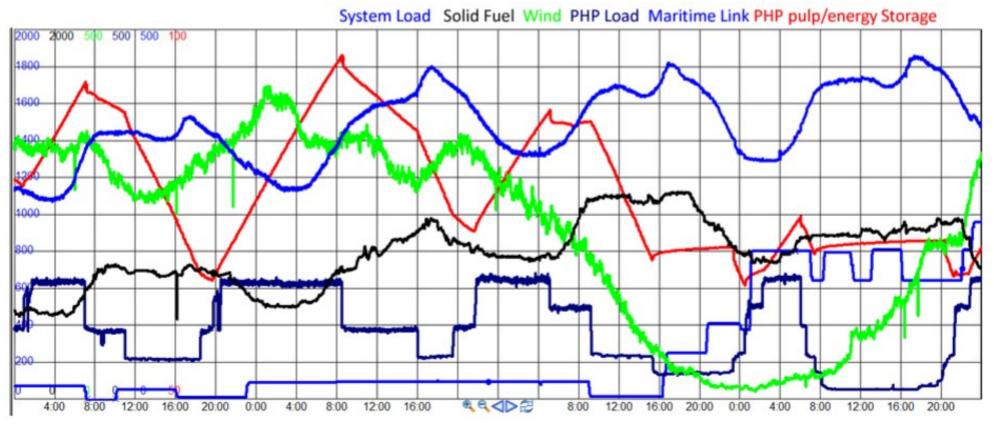

### Extra Large Industrial Active Demand Control (ELIADC) Tariff

Graph showing 13 Dec 2022 - challenging few days of wind & load, used PHP for load following.